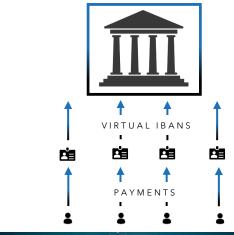

## Reconcile incoming payments in a fully automated way!

Corporates with incoming payments from various customers can relate to the challenge of having a correct and complete reconciliation of receivables in their ERP system. Virtual IBAN provides a simple and cost-saving solution to automate this process.

Virtual IBAN centralizes your cash and liquidity to reduce manual workload!

Each client is assigned a unique IBAN used to send outstanding balances directly to your physical account.

Information such as account balances, payment transactions, incoming payments, etc. can be accessed directly on your mobile device.